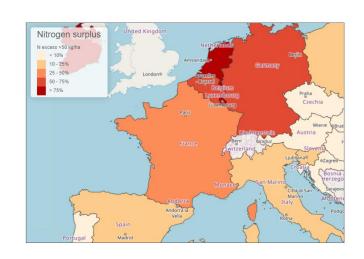

#### Soil degradation indicators

- Soil erosion (water, wind, harvest, tillage, fire)
- Soil pollution (copper, mercury, zinc)
- Nutrients balance (nitrogen, phosphorous)
- Loss of Soil Organic Carbon
- Loss of Biodiversity
- Soil Compaction
- Salinization
- Loss of organic soils
- Soil Sealing

Supported with peer-reviewed publications.

Updates on current and additional indicators are foreseen.

Support for the forthcoming Soil Monitoring Directive.

Share of quantified soil health issues by MS for each indicator

| Member State | Unsustainable soil erosion<br>(water, wind, tillage, harvest) |              | High Risk for<br>loss of soil<br>biodiversity | SOC<br>(mineral soils only)                                                     |              | High or Very High<br>susceptibility for<br>topsoil compaction | High Copper concentrations | High Mercury concentrations | N excess                              |              | P excess                              |              | Peatland under hotspot of agriculture |              | Areas at risk of secondary salinization    |              | Sealing      | All indicators<br>(10ut AllOut -<br>excluding<br>overlaps) |
|--------------|---------------------------------------------------------------|--------------|-----------------------------------------------|---------------------------------------------------------------------------------|--------------|---------------------------------------------------------------|----------------------------|-----------------------------|---------------------------------------|--------------|---------------------------------------|--------------|---------------------------------------|--------------|--------------------------------------------|--------------|--------------|------------------------------------------------------------|
|              | % of cropland area                                            | % of MS area | % of MS area % of MS area                     | % of Cropland and<br>Grassland area<br>(except for land<br>above 1000 m a.s.l.) | % of MS area | % of MS area                                                  | % of MS area               | % of MS area                | % of<br>Agricultural<br>land (CORINE) | % of MS area | % of<br>Agricultural<br>land (CORINE) | % of MS area | Peatland                              | % of MS area | Mediterranean<br>biogeographical<br>region | % of MS area | % of MS area | % of MS area                                               |
| AT           | 68%                                                           | 10%          | 23%                                           | 47%                                                                             | 9%           | 4%                                                            | 0%                         | 8%                          | 4%                                    | 1.1%         | 2%                                    | 1%           | 5%                                    | 0%           | 0%                                         | 0%           | 1%           | 38%                                                        |
| BE           | 63%                                                           | 17%          | 66%                                           | 46%                                                                             | 15%          | 11%                                                           | 0%                         | 2%                          | 69%                                   | 34.8%        | 58%                                   | 36%          | 0%                                    | 0%           | 0%                                         | 0%           | 6%           | 79%                                                        |
| BG           | 71%                                                           | 26%          | 29%                                           | 84%                                                                             | 31%          | 7%                                                            | 1%                         | 0%                          | 0%                                    | 0.1%         | 0%                                    | 0%           | 0%                                    | 0%           | 0%                                         | 0%           | 1%           | 50%                                                        |
| DK           | 65%                                                           | 45%          | 53%                                           | 16%                                                                             | 10%          | 6%                                                            | 0%                         | 0%                          | 73%                                   | 50.3%        | 31%                                   | 25%          | 84%                                   | 4%           | 0%                                         | 0%           | 2%           | 85%                                                        |
| ES           | 72%                                                           | 18%          | 54%                                           | 86%                                                                             | 20%          | 7%                                                            | 0%                         | 1%                          | 11%                                   | 2.8%         | 1%                                    | 0%           | 0%                                    | 0%           | 8%                                         | 7%           | 1%           | 60%                                                        |
| EE           | 22%                                                           | 3%           | 19%                                           | 2%                                                                              | 0%           | 45%                                                           | 0%                         | 0%                          | 0%                                    | 0.0%         | 0%                                    | 0%           | 72%                                   | 18%          | 0%                                         | 0%           | 0%           | 63%                                                        |
| EL           | 60%                                                           | 10%          | 53%                                           | 83%                                                                             | 13%          | 11%                                                           | 1%                         | 0%                          | 5%                                    | 1.0%         | 0%                                    | 0%           | 28%                                   | 0%           | 11%                                        | 10%          | 1%           | 64%                                                        |
| CY           | 46%                                                           | 14%          | 41%                                           | 21%                                                                             | 6%           | 9%                                                            | 0%                         | 0%                          | 6%                                    | 2.2%         | -                                     | -            | 0%                                    | 0%           | 2%                                         | 3%           | 2%           | 56%                                                        |
| CZ           | 64%                                                           | 26%          | 46%                                           | 52%                                                                             | 22%          | 10%                                                           | 0%                         | 0%                          | 0%                                    | 0.1%         | 4%                                    | 3%           | 0%                                    | 0%           | 0%                                         | 0%           | 2%           | 62%                                                        |
| DE           | 47%                                                           | 19%          | 50%                                           | 43%                                                                             | 20%          | 11%                                                           | 0%                         | 1%                          | 50%                                   | 27.7%        | 33%                                   | 20%          | 91%                                   | 6%           | 0%                                         | 0%           | 4%           | 73%                                                        |
| FR           | 53%                                                           | 16%          | 50%                                           | 41%                                                                             | 18%          | 8%                                                            | 3%                         | 0%                          | 28%                                   | 15.6%        | 16%                                   | 10%          | 0%                                    | 0%           | 5%                                         | 1%           | 2%           | 63%                                                        |
| FI           | 17%                                                           | 1%           | 7%                                            | 0%                                                                              | 0%           | 6%                                                            | 0%                         | 0%                          | 0%                                    | 0.0%         | 2%                                    | 0%           | 19%                                   | 7%           | 0%                                         | 0%           | 0%           | 16%                                                        |
| HR           | 31%                                                           | 2%           | 50%                                           | 76%                                                                             | 7%           | 1%                                                            | 0%                         | 0%                          | 2%                                    | 0.4%         | 0%                                    | 0%           | 0%                                    | 0%           | 0%                                         | 0%           | 1%           | 41%                                                        |
| HU           | 41%                                                           | 24%          | 65%                                           | 70%                                                                             | 41%          | 14%                                                           | 0%                         | 0%                          | 0%                                    | 0.1%         | 0%                                    | 0%           | 80%                                   | 2%           | 0%                                         | 0%           | 1%           | 82%                                                        |
| IE           | 42%                                                           | 3%           | 63%                                           | 0%                                                                              | 0%           | 8%                                                            | 0%                         | 1%                          | 79%                                   | 45.6%        | 11%                                   | 8%           | 62%                                   | 12%          | 0%                                         | 0%           | 0%           | 76%                                                        |
| IT           | 80%                                                           | 23%          | 52%                                           | 68%                                                                             | 19%          | 8%                                                            | 14%                        | 1%                          | 23%                                   | 7.8%         | 3%                                    | 2%           | 1%                                    | 0%           | 7%                                         | 4%           | 3%           | 66%                                                        |
| LT           | 26%                                                           | 9%           | 29%                                           | 29%                                                                             | 11%          | 8%                                                            | 0%                         | 0%                          | 0%                                    | 0.1%         | 0%                                    | 0%           | 98%                                   | 9%           | 0%                                         | 0%           | 0%           | 48%                                                        |
| LU           | 87%                                                           | 12%          | 48%                                           | 2%                                                                              | 0%           | 7%                                                            | 0%                         | 0%                          | 86%                                   | 30.6%        | 1%                                    | 1%           | 0%                                    | 0%           | 0%                                         | 0%           | 4%           | 66%                                                        |
| LV           | 25%                                                           | 4%           | 21%                                           | 10%                                                                             | 2%           | 13%                                                           | 0%                         | 0%                          | 0%                                    | 0.0%         | 0%                                    | 0%           | 62%                                   | 6%           | 0%                                         | 0%           | 0%           | 39%                                                        |
| MT           | 97%                                                           | 0%           | 100%                                          | -                                                                               | 0%           | 0%                                                            | 0%                         | 0%                          | 0%                                    | 0.8%         | 0%                                    | 0%           | 0%                                    | 0%           | 0%                                         | 0%           | 18%          | 18%                                                        |
| NL           | 63%                                                           | 16%          | 78%                                           | 19%                                                                             | 10%          | 7%                                                            | 0%                         | 0%                          | 87%                                   | 62.6%        | 90%                                   | 69%          | 97%                                   | 8%           | 0%                                         | 0%           | 7%           | 90%                                                        |
| RO           | 59%                                                           | 22%          | 47%                                           | 71%                                                                             | 31%          | 8%                                                            | 1%                         | 0%                          | 0%                                    | 0.1%         | 0%                                    | 0%           | 50%                                   | 2%           | 0%                                         | 0%           | 0%           | 59%                                                        |
| PL           | 36%                                                           | 17%          | 21%                                           | 58%                                                                             | 29%          | 8%                                                            | 0%                         | 0%                          | 15%                                   | 8.3%         | 6%                                    | 3%           | 87%                                   | 4%           | 0%                                         | 0%           | 1%           | 56%                                                        |
| PT           | 60%                                                           | 9%           | 12%                                           | 29%                                                                             | 3%           | 4%                                                            | 0%                         | 0%                          | 9%                                    | 1.7%         | 0%                                    | 0%           | 0%                                    | 0%           | 3%                                         | 3%           | 2%           | 25%                                                        |
| SE           | 37%                                                           | 3%           | 2%                                            | 7%                                                                              | 0%           | 0%                                                            | 0%                         | 1%                          | 6%                                    | 0.4%         | 5%                                    | 0%           | 6%                                    | 1%           | 0%                                         | 0%           | 0%           | 7%                                                         |
| SI           | 64%                                                           | 4%           | 32%                                           | 41%                                                                             | 3%           | 8%                                                            | 0%                         | 19%                         | 18%                                   | 3.9%         | 0%                                    | 0%           | 0%                                    | 0%           | 0%                                         | 0%           | 1%           | 51%                                                        |
| SK           | 62%                                                           | 22%          | 23%                                           | 68%                                                                             | 23%          | 5%                                                            | 0%                         | 3%                          | 0%                                    | 0.0%         | 0%                                    | 0%           | 0%                                    | 0%           | 0%                                         | 0%           | 1%           | 43%                                                        |
| EU           | 54%                                                           | 14%          | 37%                                           | 53%                                                                             | 16%          | 8%                                                            | 2%                         | 1%                          | 23%                                   | 8.1%         | 10%                                   | 5%           | 30%                                   | 2%           | 7%                                         | 2%           | 1%           | 52%                                                        |