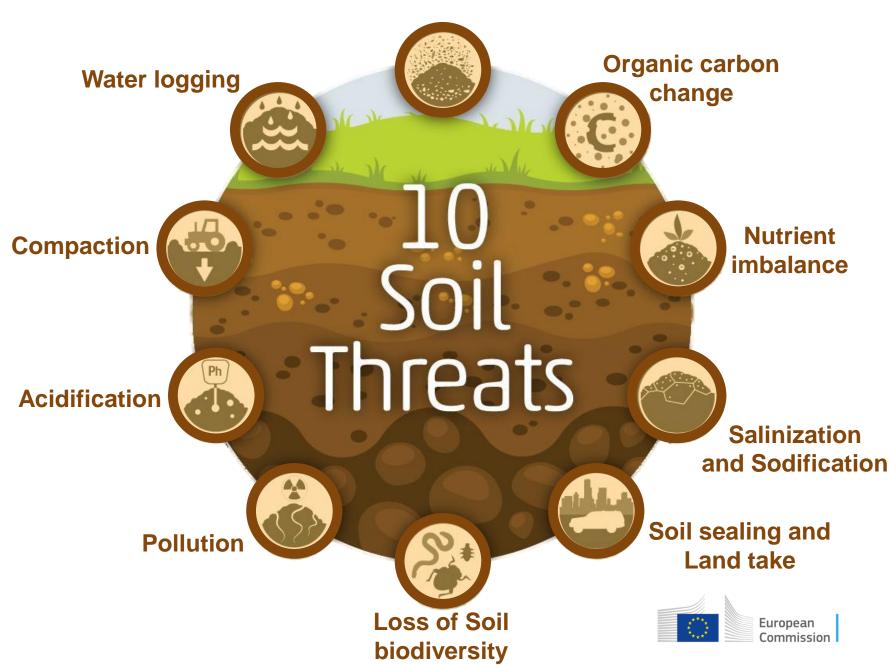

#### **Soil Threats**

What are we doing to soils?

#### Soil degradation indicators

- Soil erosion (water, wind, harvest, tillage, fire)
- Soil pollution (copper, mercury, zinc)
- Nutrients balance (nitrogen, phosphorous)
- Loss of Soil Organic Carbon
- Loss of Biodiversity
- Soil Compaction
- Salinization
- Loss of organic soils
- Soil Sealing