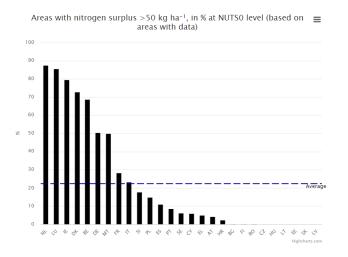

#### Soil degradation indicators

- Soil erosion (water, wind, harvest, tillage, fire)
- Soil pollution (copper, mercury, zinc)
- Nutrients balance (nitrogen, phosphorous)
- Loss of Soil Organic Carbon
- Loss of Biodiversity
- Soil Compaction
- Salinization
- Loss of organic soils
- Soil Sealing

Supported with peer-reviewed publications.

Updates on current and additional indicators are foreseen.

Support for the forthcoming Soil Monitoring Directive.

Share of quantified soil health issues by MS for each indicator

| Member State | Unsustainable soil erosion<br>(water, wind, tillage, harvest) |              | High Risk for<br>loss of soil<br>biodiversity | SOC<br>(mineral soils only)                                                     |              | High or Very High<br>susceptibility for<br>topsoil compaction | High Copper concentrations | High Mercury concentrations | N excess                              |              | P excess                              |              | Peatland under hotspot of agriculture |              | Areas at risk of secondary salinization    |              | Sealing      | All indicators<br>(10ut AllOut -<br>excluding<br>overlaps) |
|--------------|---------------------------------------------------------------|--------------|-----------------------------------------------|---------------------------------------------------------------------------------|--------------|---------------------------------------------------------------|----------------------------|-----------------------------|---------------------------------------|--------------|---------------------------------------|--------------|---------------------------------------|--------------|--------------------------------------------|--------------|--------------|------------------------------------------------------------|
|              | % of cropland area                                            | % of MS area | % of MS area % of MS area                     | % of Cropland and<br>Grassland area<br>(except for land<br>above 1000 m a.s.l.) | % of MS area | % of MS area                                                  | % of MS area               | % of MS area                | % of<br>Agricultural<br>land (CORINE) | % of MS area | % of<br>Agricultural<br>land (CORINE) | % of MS area | Peatland                              | % of MS area | Mediterranean<br>biogeographical<br>region | % of MS area | % of MS area | % of MS area                                               |
| AT           | 68%                                                           | 10%          | 23%                                           | 47%                                                                             | 9%           | 4%                                                            | 0%                         | 8%                          | 4%                                    | 1.1%         | 2%                                    | 1%           | 5%                                    | 0%           | 0%                                         | 0%           | 1%           | 38%                                                        |
| BE           | 63%                                                           | 17%          | 66%                                           | 46%                                                                             | 15%          | 11%                                                           | 0%                         | 2%                          | 69%                                   | 34.8%        | 58%                                   | 36%          | 0%                                    | 0%           | 0%                                         | 0%           | 6%           | 79%                                                        |
| BG           | 71%                                                           | 26%          | 29%                                           | 84%                                                                             | 31%          | 7%                                                            | 1%                         | 0%                          | 0%                                    | 0.1%         | 0%                                    | 0%           | 0%                                    | 0%           | 0%                                         | 0%           | 1%           | 50%                                                        |
| DK           | 65%                                                           | 45%          | 53%                                           | 16%                                                                             | 10%          | 6%                                                            | 0%                         | 0%                          | 73%                                   | 50.3%        | 31%                                   | 25%          | 84%                                   | 4%           | 0%                                         | 0%           | 2%           | 85%                                                        |
| ES           | 72%                                                           | 18%          | 54%                                           | 86%                                                                             | 20%          | 7%                                                            | 0%                         | 1%                          | 11%                                   | 2.8%         | 1%                                    | 0%           | 0%                                    | 0%           | 8%                                         | 7%           | 1%           | 60%                                                        |
| EE           | 22%                                                           | 3%           | 19%                                           | 2%                                                                              | 0%           | 45%                                                           | 0%                         | 0%                          | 0%                                    | 0.0%         | 0%                                    | 0%           | 72%                                   | 18%          | 0%                                         | 0%           | 0%           | 63%                                                        |
| EL           | 60%                                                           | 10%          | 53%                                           | 83%                                                                             | 13%          | 11%                                                           | 1%                         | 0%                          | 5%                                    | 1.0%         | 0%                                    | 0%           | 28%                                   | 0%           | 11%                                        | 10%          | 1%           | 64%                                                        |
| CY           | 46%                                                           | 14%          | 41%                                           | 21%                                                                             | 6%           | 9%                                                            | 0%                         | 0%                          | 6%                                    | 2.2%         | -                                     | -            | 0%                                    | 0%           | 2%                                         | 3%           | 2%           | 56%                                                        |
| CZ           | 64%                                                           | 26%          | 46%                                           | 52%                                                                             | 22%          | 10%                                                           | 0%                         | 0%                          | 0%                                    | 0.1%         | 4%                                    | 3%           | 0%                                    | 0%           | 0%                                         | 0%           | 2%           | 62%                                                        |
| DE           | 47%                                                           | 19%          | 50%                                           | 43%                                                                             | 20%          | 11%                                                           | 0%                         | 1%                          | 50%                                   | 27.7%        | 33%                                   | 20%          | 91%                                   | 6%           | 0%                                         | 0%           | 4%           | 73%                                                        |
| FR           | 53%                                                           | 16%          | 50%                                           | 41%                                                                             | 18%          | 8%                                                            | 3%                         | 0%                          | 28%                                   | 15.6%        | 16%                                   | 10%          | 0%                                    | 0%           | 5%                                         | 1%           | 2%           | 63%                                                        |
| FI           | 17%                                                           | 1%           | 7%                                            | 0%                                                                              | 0%           | 6%                                                            | 0%                         | 0%                          | 0%                                    | 0.0%         | 2%                                    | 0%           | 19%                                   | 7%           | 0%                                         | 0%           | 0%           | 16%                                                        |
| HR           | 31%                                                           | 2%           | 50%                                           | 76%                                                                             | 7%           | 1%                                                            | 0%                         | 0%                          | 2%                                    | 0.4%         | 0%                                    | 0%           | 0%                                    | 0%           | 0%                                         | 0%           | 1%           | 41%                                                        |
| HU           | 41%                                                           | 24%          | 65%                                           | 70%                                                                             | 41%          | 14%                                                           | 0%                         | 0%                          | 0%                                    | 0.1%         | 0%                                    | 0%           | 80%                                   | 2%           | 0%                                         | 0%           | 1%           | 82%                                                        |
| IE           | 42%                                                           | 3%           | 63%                                           | 0%                                                                              | 0%           | 8%                                                            | 0%                         | 1%                          | 79%                                   | 45.6%        | 11%                                   | 8%           | 62%                                   | 12%          | 0%                                         | 0%           | 0%           | 76%                                                        |
| IT           | 80%                                                           | 23%          | 52%                                           | 68%                                                                             | 19%          | 8%                                                            | 14%                        | 1%                          | 23%                                   | 7.8%         | 3%                                    | 2%           | 1%                                    | 0%           | 7%                                         | 4%           | 3%           | 66%                                                        |
| LT           | 26%                                                           | 9%           | 29%                                           | 29%                                                                             | 11%          | 8%                                                            | 0%                         | 0%                          | 0%                                    | 0.1%         | 0%                                    | 0%           | 98%                                   | 9%           | 0%                                         | 0%           | 0%           | 48%                                                        |
| LU           | 87%                                                           | 12%          | 48%                                           | 2%                                                                              | 0%           | 7%                                                            | 0%                         | 0%                          | 86%                                   | 30.6%        | 1%                                    | 1%           | 0%                                    | 0%           | 0%                                         | 0%           | 4%           | 66%                                                        |
| LV           | 25%                                                           | 4%           | 21%                                           | 10%                                                                             | 2%           | 13%                                                           | 0%                         | 0%                          | 0%                                    | 0.0%         | 0%                                    | 0%           | 62%                                   | 6%           | 0%                                         | 0%           | 0%           | 39%                                                        |
| MT           | 97%                                                           | 0%           | 100%                                          | -                                                                               | 0%           | 0%                                                            | 0%                         | 0%                          | 0%                                    | 0.8%         | 0%                                    | 0%           | 0%                                    | 0%           | 0%                                         | 0%           | 18%          | 18%                                                        |
| NL           | 63%                                                           | 16%          | 78%                                           | 19%                                                                             | 10%          | 7%                                                            | 0%                         | 0%                          | 87%                                   | 62.6%        | 90%                                   | 69%          | 97%                                   | 8%           | 0%                                         | 0%           | 7%           | 90%                                                        |
| RO           | 59%                                                           | 22%          | 47%                                           | 71%                                                                             | 31%          | 8%                                                            | 1%                         | 0%                          | 0%                                    | 0.1%         | 0%                                    | 0%           | 50%                                   | 2%           | 0%                                         | 0%           | 0%           | 59%                                                        |
| PL           | 36%                                                           | 17%          | 21%                                           | 58%                                                                             | 29%          | 8%                                                            | 0%                         | 0%                          | 15%                                   | 8.3%         | 6%                                    | 3%           | 87%                                   | 4%           | 0%                                         | 0%           | 1%           | 56%                                                        |
| PT           | 60%                                                           | 9%           | 12%                                           | 29%                                                                             | 3%           | 4%                                                            | 0%                         | 0%                          | 9%                                    | 1.7%         | 0%                                    | 0%           | 0%                                    | 0%           | 3%                                         | 3%           | 2%           | 25%                                                        |
| SE           | 37%                                                           | 3%           | 2%                                            | 7%                                                                              | 0%           | 0%                                                            | 0%                         | 1%                          | 6%                                    | 0.4%         | 5%                                    | 0%           | 6%                                    | 1%           | 0%                                         | 0%           | 0%           | 7%                                                         |
| SI           | 64%                                                           | 4%           | 32%                                           | 41%                                                                             | 3%           | 8%                                                            | 0%                         | 19%                         | 18%                                   | 3.9%         | 0%                                    | 0%           | 0%                                    | 0%           | 0%                                         | 0%           | 1%           | 51%                                                        |
| SK           | 62%                                                           | 22%          | 23%                                           | 68%                                                                             | 23%          | 5%                                                            | 0%                         | 3%                          | 0%                                    | 0.0%         | 0%                                    | 0%           | 0%                                    | 0%           | 0%                                         | 0%           | 1%           | 43%                                                        |
| EU           | 54%                                                           | 14%          | 37%                                           | 53%                                                                             | 16%          | 8%                                                            | 2%                         | 1%                          | 23%                                   | 8.1%         | 10%                                   | 5%           | 30%                                   | 2%           | 7%                                         | 2%           | 1%           | 52%                                                        |