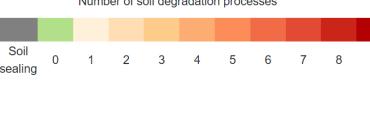

### Soil Health

Where are healthy and unhealthy soils?

1,000 Km

#### Soil Health

Where are healthy and unhealthy soils?

Number of soil degradation processes

#### Soil degradation indicators

- Soil erosion (water, wind, harvest, tillage, fire)
- Soil pollution (copper, mercury, zinc)
- Nutrients balance (nitrogen, phosphorous)
- Loss of Soil Organic Carbon
- Loss of Biodiversity
- Soil Compaction
- Salinization
- Loss of organic soils
- Soil Sealing