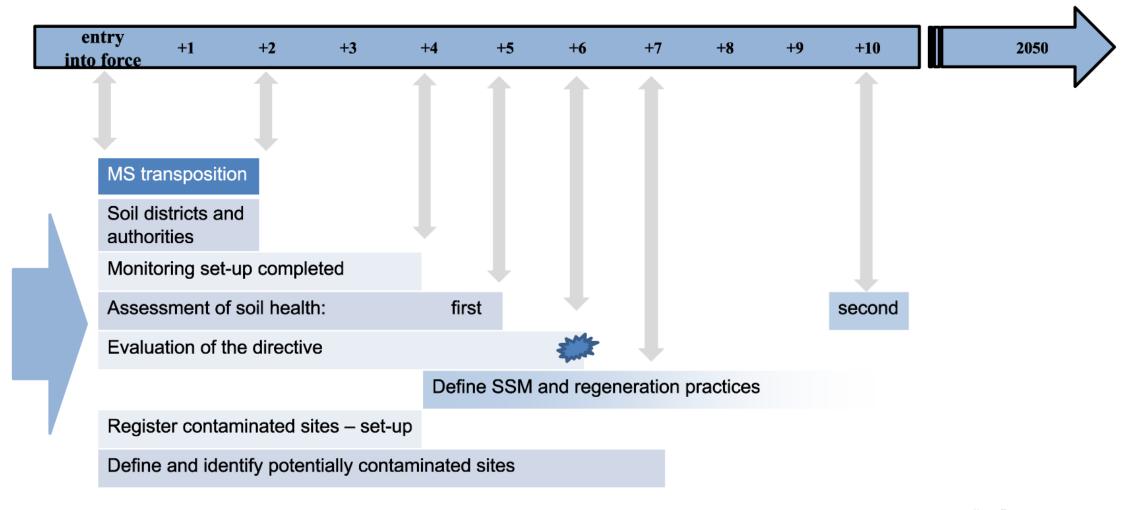

## Soil Monitoring & Resilience Directive

Energy, Climate change, Environment

# Soil Monitoring & Resilience Directive