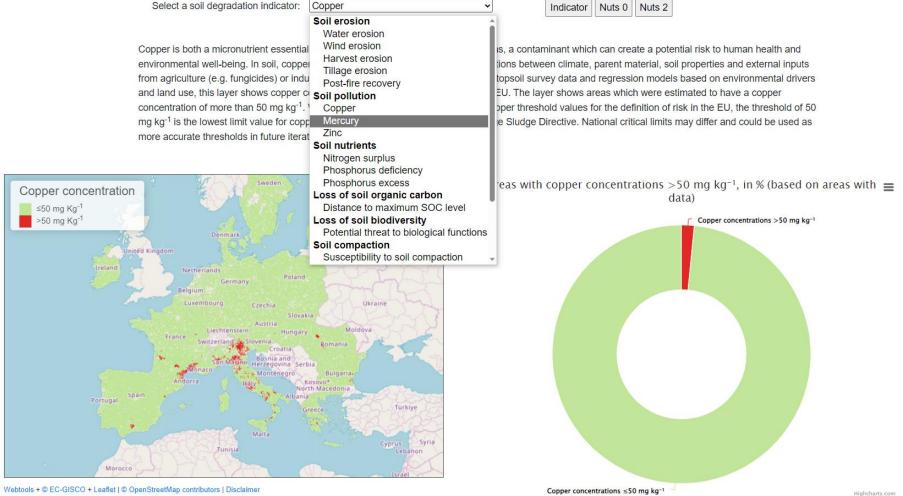

#### Soil degradation indicators

- Soil erosion (water, wind, harvest, tillage, fire)
- Soil pollution (copper, mercury, zinc)
- Nutrients balance (nitrogen, phosphorous)
- Loss of Soil Organic Carbon
- Loss of Biodiversity
- Soil Compaction
- Salinization
- Loss of organic soils
- Soil Sealing

Supported with peer-reviewed publications.

Updates on current and additional indicators are foreseen.

Support for the forthcoming Soil Monitoring Directive.

Share of quantified soil health issues by MS for each indicator

| Member State | Unsustainable soil erosion<br>(water, wind, tillage, harvest) |              | High Risk for<br>loss of soil<br>biodiversity | SOC<br>(mineral soils only)                                                     |              | High or Very High<br>susceptibility for<br>topsoil compaction | High Copper concentrations | High Mercury concentrations | N excess                              |              | P excess                              |              | Peatland under hotspot of agriculture |              | Areas at risk of secondary salinization    |              | Sealing      | All indicators<br>(10ut AllOut -<br>excluding<br>overlaps) |
|--------------|---------------------------------------------------------------|--------------|-----------------------------------------------|---------------------------------------------------------------------------------|--------------|---------------------------------------------------------------|----------------------------|-----------------------------|---------------------------------------|--------------|---------------------------------------|--------------|---------------------------------------|--------------|--------------------------------------------|--------------|--------------|------------------------------------------------------------|
|              | % of cropland area                                            | % of MS area | % of MS area % of MS area                     | % of Cropland and<br>Grassland area<br>(except for land<br>above 1000 m a.s.l.) | % of MS area | % of MS area                                                  | % of MS area               | % of MS area                | % of<br>Agricultural<br>land (CORINE) | % of MS area | % of<br>Agricultural<br>land (CORINE) | % of MS area | Peatland                              | % of MS area | Mediterranean<br>biogeographical<br>region | % of MS area | % of MS area | % of MS area                                               |
| AT           | 68%                                                           | 10%          | 23%                                           | 47%                                                                             | 9%           | 4%                                                            | 0%                         | 8%                          | 4%                                    | 1.1%         | 2%                                    | 1%           | 5%                                    | 0%           | 0%                                         | 0%           | 1%           | 38%                                                        |
| BE           | 63%                                                           | 17%          | 66%                                           | 46%                                                                             | 15%          | 11%                                                           | 0%                         | 2%                          | 69%                                   | 34.8%        | 58%                                   | 36%          | 0%                                    | 0%           | 0%                                         | 0%           | 6%           | 79%                                                        |
| BG           | 71%                                                           | 26%          | 29%                                           | 84%                                                                             | 31%          | 7%                                                            | 1%                         | 0%                          | 0%                                    | 0.1%         | 0%                                    | 0%           | 0%                                    | 0%           | 0%                                         | 0%           | 1%           | 50%                                                        |
| DK           | 65%                                                           | 45%          | 53%                                           | 16%                                                                             | 10%          | 6%                                                            | 0%                         | 0%                          | 73%                                   | 50.3%        | 31%                                   | 25%          | 84%                                   | 4%           | 0%                                         | 0%           | 2%           | 85%                                                        |
| ES           | 72%                                                           | 18%          | 54%                                           | 86%                                                                             | 20%          | 7%                                                            | 0%                         | 1%                          | 11%                                   | 2.8%         | 1%                                    | 0%           | 0%                                    | 0%           | 8%                                         | 7%           | 1%           | 60%                                                        |
| EE           | 22%                                                           | 3%           | 19%                                           | 2%                                                                              | 0%           | 45%                                                           | 0%                         | 0%                          | 0%                                    | 0.0%         | 0%                                    | 0%           | 72%                                   | 18%          | 0%                                         | 0%           | 0%           | 63%                                                        |
| EL           | 60%                                                           | 10%          | 53%                                           | 83%                                                                             | 13%          | 11%                                                           | 1%                         | 0%                          | 5%                                    | 1.0%         | 0%                                    | 0%           | 28%                                   | 0%           | 11%                                        | 10%          | 1%           | 64%                                                        |
| CY           | 46%                                                           | 14%          | 41%                                           | 21%                                                                             | 6%           | 9%                                                            | 0%                         | 0%                          | 6%                                    | 2.2%         | -                                     | -            | 0%                                    | 0%           | 2%                                         | 3%           | 2%           | 56%                                                        |
| CZ           | 64%                                                           | 26%          | 46%                                           | 52%                                                                             | 22%          | 10%                                                           | 0%                         | 0%                          | 0%                                    | 0.1%         | 4%                                    | 3%           | 0%                                    | 0%           | 0%                                         | 0%           | 2%           | 62%                                                        |
| DE           | 47%                                                           | 19%          | 50%                                           | 43%                                                                             | 20%          | 11%                                                           | 0%                         | 1%                          | 50%                                   | 27.7%        | 33%                                   | 20%          | 91%                                   | 6%           | 0%                                         | 0%           | 4%           | 73%                                                        |
| FR           | 53%                                                           | 16%          | 50%                                           | 41%                                                                             | 18%          | 8%                                                            | 3%                         | 0%                          | 28%                                   | 15.6%        | 16%                                   | 10%          | 0%                                    | 0%           | 5%                                         | 1%           | 2%           | 63%                                                        |
| FI           | 17%                                                           | 1%           | 7%                                            | 0%                                                                              | 0%           | 6%                                                            | 0%                         | 0%                          | 0%                                    | 0.0%         | 2%                                    | 0%           | 19%                                   | 7%           | 0%                                         | 0%           | 0%           | 16%                                                        |
| HR           | 31%                                                           | 2%           | 50%                                           | 76%                                                                             | 7%           | 1%                                                            | 0%                         | 0%                          | 2%                                    | 0.4%         | 0%                                    | 0%           | 0%                                    | 0%           | 0%                                         | 0%           | 1%           | 41%                                                        |
| HU           | 41%                                                           | 24%          | 65%                                           | 70%                                                                             | 41%          | 14%                                                           | 0%                         | 0%                          | 0%                                    | 0.1%         | 0%                                    | 0%           | 80%                                   | 2%           | 0%                                         | 0%           | 1%           | 82%                                                        |
| IE           | 42%                                                           | 3%           | 63%                                           | 0%                                                                              | 0%           | 8%                                                            | 0%                         | 1%                          | 79%                                   | 45.6%        | 11%                                   | 8%           | 62%                                   | 12%          | 0%                                         | 0%           | 0%           | 76%                                                        |
| IT           | 80%                                                           | 23%          | 52%                                           | 68%                                                                             | 19%          | 8%                                                            | 14%                        | 1%                          | 23%                                   | 7.8%         | 3%                                    | 2%           | 1%                                    | 0%           | 7%                                         | 4%           | 3%           | 66%                                                        |
| LT           | 26%                                                           | 9%           | 29%                                           | 29%                                                                             | 11%          | 8%                                                            | 0%                         | 0%                          | 0%                                    | 0.1%         | 0%                                    | 0%           | 98%                                   | 9%           | 0%                                         | 0%           | 0%           | 48%                                                        |
| LU           | 87%                                                           | 12%          | 48%                                           | 2%                                                                              | 0%           | 7%                                                            | 0%                         | 0%                          | 86%                                   | 30.6%        | 1%                                    | 1%           | 0%                                    | 0%           | 0%                                         | 0%           | 4%           | 66%                                                        |
| LV           | 25%                                                           | 4%           | 21%                                           | 10%                                                                             | 2%           | 13%                                                           | 0%                         | 0%                          | 0%                                    | 0.0%         | 0%                                    | 0%           | 62%                                   | 6%           | 0%                                         | 0%           | 0%           | 39%                                                        |
| MT           | 97%                                                           | 0%           | 100%                                          | -                                                                               | 0%           | 0%                                                            | 0%                         | 0%                          | 0%                                    | 0.8%         | 0%                                    | 0%           | 0%                                    | 0%           | 0%                                         | 0%           | 18%          | 18%                                                        |
| NL           | 63%                                                           | 16%          | 78%                                           | 19%                                                                             | 10%          | 7%                                                            | 0%                         | 0%                          | 87%                                   | 62.6%        | 90%                                   | 69%          | 97%                                   | 8%           | 0%                                         | 0%           | 7%           | 90%                                                        |
| RO           | 59%                                                           | 22%          | 47%                                           | 71%                                                                             | 31%          | 8%                                                            | 1%                         | 0%                          | 0%                                    | 0.1%         | 0%                                    | 0%           | 50%                                   | 2%           | 0%                                         | 0%           | 0%           | 59%                                                        |
| PL           | 36%                                                           | 17%          | 21%                                           | 58%                                                                             | 29%          | 8%                                                            | 0%                         | 0%                          | 15%                                   | 8.3%         | 6%                                    | 3%           | 87%                                   | 4%           | 0%                                         | 0%           | 1%           | 56%                                                        |
| PT           | 60%                                                           | 9%           | 12%                                           | 29%                                                                             | 3%           | 4%                                                            | 0%                         | 0%                          | 9%                                    | 1.7%         | 0%                                    | 0%           | 0%                                    | 0%           | 3%                                         | 3%           | 2%           | 25%                                                        |
| SE           | 37%                                                           | 3%           | 2%                                            | 7%                                                                              | 0%           | 0%                                                            | 0%                         | 1%                          | 6%                                    | 0.4%         | 5%                                    | 0%           | 6%                                    | 1%           | 0%                                         | 0%           | 0%           | 7%                                                         |
| SI           | 64%                                                           | 4%           | 32%                                           | 41%                                                                             | 3%           | 8%                                                            | 0%                         | 19%                         | 18%                                   | 3.9%         | 0%                                    | 0%           | 0%                                    | 0%           | 0%                                         | 0%           | 1%           | 51%                                                        |
| SK           | 62%                                                           | 22%          | 23%                                           | 68%                                                                             | 23%          | 5%                                                            | 0%                         | 3%                          | 0%                                    | 0.0%         | 0%                                    | 0%           | 0%                                    | 0%           | 0%                                         | 0%           | 1%           | 43%                                                        |
| EU           | 54%                                                           | 14%          | 37%                                           | 53%                                                                             | 16%          | 8%                                                            | 2%                         | 1%                          | 23%                                   | 8.1%         | 10%                                   | 5%           | 30%                                   | 2%           | 7%                                         | 2%           | 1%           | 52%                                                        |