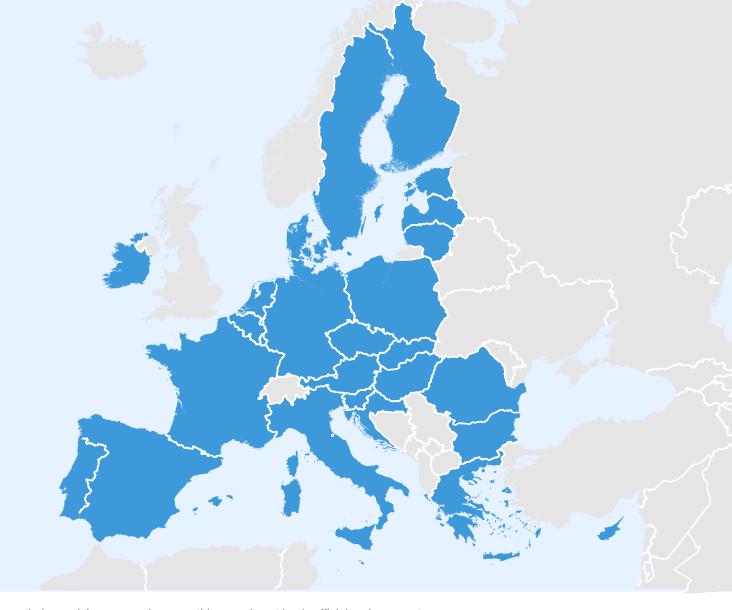

### Soil Health

Where are healthy and unhealthy soils?

1,000 Km

#### Soil Health

Where are healthy and unhealthy soils?

Number of soil degradation processes

#### Soil degradation indicators

- Soil erosion (water, wind, harvest, tillage, fire)
- Soil pollution (copper, mercury, zinc)
- Nutrients balance (nitrogen, phosphorous)
- Loss of Soil Organic Carbon
- Loss of Biodiversity
- Soil Compaction
- Salinization
- Loss of organic soils
- Soil Sealing

Supported with peer-reviewed publications.

Updates on current and additional indicators are foreseen.

Support for the forthcoming Soil Monitoring Directive.

Share of quantified soil health issues by MS for each indicator