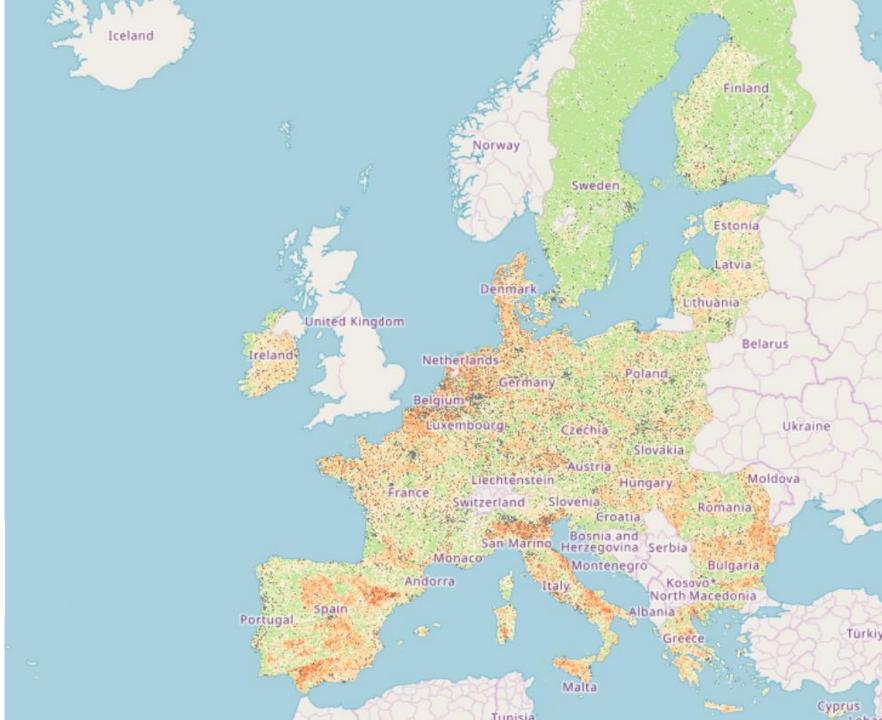

### Soil Health

Where are healthy and unhealthy soils?

1,000 Km

#### Soil Health

Where are healthy and unhealthy soils?

Number of soil degradation processes

#### Soil degradation indicators

- Soil erosion (water, wind, harvest, tillage, fire)
- Soil pollution (copper, mercury, zinc)
- Nutrients balance (nitrogen, phosphorous)
- Loss of Soil Organic Carbon
- Loss of Biodiversity
- Soil Compaction
- Salinization
- Loss of organic soils
- Soil Sealing