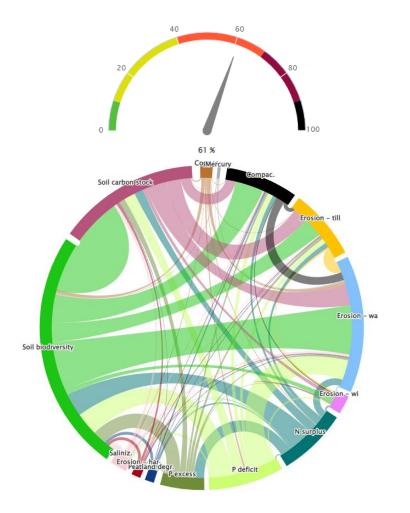

# Top drivers of soil degradation in EU

- Biodiversity Loss
- SOC Loss
- Soil Erosion

# EUSO was able to identify 52% EU unhealthy soils without accounting for

- Wildfires impacts
- Diffuse soil pollution
  - Pesticides
  - Other heavy metals (e.g. As, Cr, Pb)
- Point-source soil pollution
  - Contaminated sites
  - •

... and with a *less intensive assessment* in Forests, Semi-natural and urban areas.