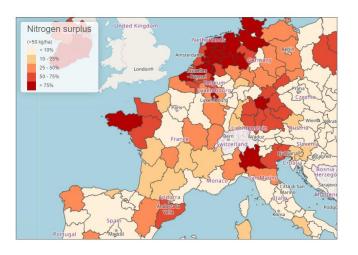

#### Soil degradation indicators

- Soil erosion (water, wind, harvest, tillage, fire)
- Soil pollution (copper, mercury, zinc)
- Nutrients balance (nitrogen, phosphorous)
- Loss of Soil Organic Carbon
- Loss of Biodiversity
- Soil Compaction
- Salinization
- Loss of organic soils
- Soil Sealing

Supported with peer-reviewed publications.

Updates on current and additional indicators are foreseen.

Support for the forthcoming Soil Monitoring Directive.

Share of quantified soil health issues by MS for each indicator

| Member State | Unsustainable soil erosion<br>(water, wind, tillage, harvest) |              | High Risk for<br>loss of soil<br>biodiversity | SOC<br>(mineral soils only)                                                     |              | High or Very High<br>susceptibility for<br>topsoil compaction | High Copper concentrations | High Mercury concentrations | N excess                              |              | P excess                              |              | Peatland under hotspot of agriculture |              | Areas at risk of secondary salinization    |              | Sealing      | All indicators<br>(10ut AllOut -<br>excluding<br>overlaps) |
|--------------|---------------------------------------------------------------|--------------|-----------------------------------------------|---------------------------------------------------------------------------------|--------------|---------------------------------------------------------------|----------------------------|-----------------------------|---------------------------------------|--------------|---------------------------------------|--------------|---------------------------------------|--------------|--------------------------------------------|--------------|--------------|------------------------------------------------------------|
|              | % of cropland area                                            | % of MS area | % of MS area % of MS area                     | % of Cropland and<br>Grassland area<br>(except for land<br>above 1000 m a.s.l.) | % of MS area | % of MS area                                                  | % of MS area               | % of MS area                | % of<br>Agricultural<br>land (CORINE) | % of MS area | % of<br>Agricultural<br>land (CORINE) | % of MS area | Peatland                              | % of MS area | Mediterranean<br>biogeographical<br>region | % of MS area | % of MS area | % of MS area                                               |
| AT           | 68%                                                           | 10%          | 23%                                           | 47%                                                                             | 9%           | 4%                                                            | 0%                         | 8%                          | 4%                                    | 1.1%         | 2%                                    | 1%           | 5%                                    | 0%           | 0%                                         | 0%           | 1%           | 38%                                                        |
| BE           | 63%                                                           | 17%          | 66%                                           | 46%                                                                             | 15%          | 11%                                                           | 0%                         | 2%                          | 69%                                   | 34.8%        | 58%                                   | 36%          | 0%                                    | 0%           | 0%                                         | 0%           | 6%           | 79%                                                        |
| BG           | 71%                                                           | 26%          | 29%                                           | 84%                                                                             | 31%          | 7%                                                            | 1%                         | 0%                          | 0%                                    | 0.1%         | 0%                                    | 0%           | 0%                                    | 0%           | 0%                                         | 0%           | 1%           | 50%                                                        |
| DK           | 65%                                                           | 45%          | 53%                                           | 16%                                                                             | 10%          | 6%                                                            | 0%                         | 0%                          | 73%                                   | 50.3%        | 31%                                   | 25%          | 84%                                   | 4%           | 0%                                         | 0%           | 2%           | 85%                                                        |
| ES           | 72%                                                           | 18%          | 54%                                           | 86%                                                                             | 20%          | 7%                                                            | 0%                         | 1%                          | 11%                                   | 2.8%         | 1%                                    | 0%           | 0%                                    | 0%           | 8%                                         | 7%           | 1%           | 60%                                                        |
| EE           | 22%                                                           | 3%           | 19%                                           | 2%                                                                              | 0%           | 45%                                                           | 0%                         | 0%                          | 0%                                    | 0.0%         | 0%                                    | 0%           | 72%                                   | 18%          | 0%                                         | 0%           | 0%           | 63%                                                        |
| EL           | 60%                                                           | 10%          | 53%                                           | 83%                                                                             | 13%          | 11%                                                           | 1%                         | 0%                          | 5%                                    | 1.0%         | 0%                                    | 0%           | 28%                                   | 0%           | 11%                                        | 10%          | 1%           | 64%                                                        |
| CY           | 46%                                                           | 14%          | 41%                                           | 21%                                                                             | 6%           | 9%                                                            | 0%                         | 0%                          | 6%                                    | 2.2%         | -                                     | -            | 0%                                    | 0%           | 2%                                         | 3%           | 2%           | 56%                                                        |
| CZ           | 64%                                                           | 26%          | 46%                                           | 52%                                                                             | 22%          | 10%                                                           | 0%                         | 0%                          | 0%                                    | 0.1%         | 4%                                    | 3%           | 0%                                    | 0%           | 0%                                         | 0%           | 2%           | 62%                                                        |
| DE           | 47%                                                           | 19%          | 50%                                           | 43%                                                                             | 20%          | 11%                                                           | 0%                         | 1%                          | 50%                                   | 27.7%        | 33%                                   | 20%          | 91%                                   | 6%           | 0%                                         | 0%           | 4%           | 73%                                                        |
| FR           | 53%                                                           | 16%          | 50%                                           | 41%                                                                             | 18%          | 8%                                                            | 3%                         | 0%                          | 28%                                   | 15.6%        | 16%                                   | 10%          | 0%                                    | 0%           | 5%                                         | 1%           | 2%           | 63%                                                        |
| FI           | 17%                                                           | 1%           | 7%                                            | 0%                                                                              | 0%           | 6%                                                            | 0%                         | 0%                          | 0%                                    | 0.0%         | 2%                                    | 0%           | 19%                                   | 7%           | 0%                                         | 0%           | 0%           | 16%                                                        |
| HR           | 31%                                                           | 2%           | 50%                                           | 76%                                                                             | 7%           | 1%                                                            | 0%                         | 0%                          | 2%                                    | 0.4%         | 0%                                    | 0%           | 0%                                    | 0%           | 0%                                         | 0%           | 1%           | 41%                                                        |
| HU           | 41%                                                           | 24%          | 65%                                           | 70%                                                                             | 41%          | 14%                                                           | 0%                         | 0%                          | 0%                                    | 0.1%         | 0%                                    | 0%           | 80%                                   | 2%           | 0%                                         | 0%           | 1%           | 82%                                                        |
| IE           | 42%                                                           | 3%           | 63%                                           | 0%                                                                              | 0%           | 8%                                                            | 0%                         | 1%                          | 79%                                   | 45.6%        | 11%                                   | 8%           | 62%                                   | 12%          | 0%                                         | 0%           | 0%           | 76%                                                        |
| IT           | 80%                                                           | 23%          | 52%                                           | 68%                                                                             | 19%          | 8%                                                            | 14%                        | 1%                          | 23%                                   | 7.8%         | 3%                                    | 2%           | 1%                                    | 0%           | 7%                                         | 4%           | 3%           | 66%                                                        |
| LT           | 26%                                                           | 9%           | 29%                                           | 29%                                                                             | 11%          | 8%                                                            | 0%                         | 0%                          | 0%                                    | 0.1%         | 0%                                    | 0%           | 98%                                   | 9%           | 0%                                         | 0%           | 0%           | 48%                                                        |
| LU           | 87%                                                           | 12%          | 48%                                           | 2%                                                                              | 0%           | 7%                                                            | 0%                         | 0%                          | 86%                                   | 30.6%        | 1%                                    | 1%           | 0%                                    | 0%           | 0%                                         | 0%           | 4%           | 66%                                                        |
| LV           | 25%                                                           | 4%           | 21%                                           | 10%                                                                             | 2%           | 13%                                                           | 0%                         | 0%                          | 0%                                    | 0.0%         | 0%                                    | 0%           | 62%                                   | 6%           | 0%                                         | 0%           | 0%           | 39%                                                        |
| MT           | 97%                                                           | 0%           | 100%                                          | -                                                                               | 0%           | 0%                                                            | 0%                         | 0%                          | 0%                                    | 0.8%         | 0%                                    | 0%           | 0%                                    | 0%           | 0%                                         | 0%           | 18%          | 18%                                                        |
| NL           | 63%                                                           | 16%          | 78%                                           | 19%                                                                             | 10%          | 7%                                                            | 0%                         | 0%                          | 87%                                   | 62.6%        | 90%                                   | 69%          | 97%                                   | 8%           | 0%                                         | 0%           | 7%           | 90%                                                        |
| RO           | 59%                                                           | 22%          | 47%                                           | 71%                                                                             | 31%          | 8%                                                            | 1%                         | 0%                          | 0%                                    | 0.1%         | 0%                                    | 0%           | 50%                                   | 2%           | 0%                                         | 0%           | 0%           | 59%                                                        |
| PL           | 36%                                                           | 17%          | 21%                                           | 58%                                                                             | 29%          | 8%                                                            | 0%                         | 0%                          | 15%                                   | 8.3%         | 6%                                    | 3%           | 87%                                   | 4%           | 0%                                         | 0%           | 1%           | 56%                                                        |
| PT           | 60%                                                           | 9%           | 12%                                           | 29%                                                                             | 3%           | 4%                                                            | 0%                         | 0%                          | 9%                                    | 1.7%         | 0%                                    | 0%           | 0%                                    | 0%           | 3%                                         | 3%           | 2%           | 25%                                                        |
| SE           | 37%                                                           | 3%           | 2%                                            | 7%                                                                              | 0%           | 0%                                                            | 0%                         | 1%                          | 6%                                    | 0.4%         | 5%                                    | 0%           | 6%                                    | 1%           | 0%                                         | 0%           | 0%           | 7%                                                         |
| SI           | 64%                                                           | 4%           | 32%                                           | 41%                                                                             | 3%           | 8%                                                            | 0%                         | 19%                         | 18%                                   | 3.9%         | 0%                                    | 0%           | 0%                                    | 0%           | 0%                                         | 0%           | 1%           | 51%                                                        |
| SK           | 62%                                                           | 22%          | 23%                                           | 68%                                                                             | 23%          | 5%                                                            | 0%                         | 3%                          | 0%                                    | 0.0%         | 0%                                    | 0%           | 0%                                    | 0%           | 0%                                         | 0%           | 1%           | 43%                                                        |
| EU           | 54%                                                           | 14%          | 37%                                           | 53%                                                                             | 16%          | 8%                                                            | 2%                         | 1%                          | 23%                                   | 8.1%         | 10%                                   | 5%           | 30%                                   | 2%           | 7%                                         | 2%           | 1%           | 52%                                                        |