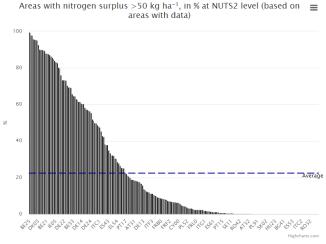

#### Soil degradation indicators

- Soil erosion (water, wind, harvest, tillage, fire)
- Soil pollution (copper, mercury, zinc)
- Nutrients balance (nitrogen, phosphorous)
- Loss of Soil Organic Carbon
- Loss of Biodiversity
- Soil Compaction
- Salinization
- Loss of organic soils
- Soil Sealing

Supported with peer-reviewed publications.

Updates on current and additional indicators are foreseen.

Support for the forthcoming Soil Monitoring Directive.

Share of quantified soil health issues by MS for each indicator

| Member State | Unsustainable soil erosion<br>(water, wind, tillage, harvest) |              | High Risk for<br>loss of soil<br>biodiversity | SOC<br>(mineral soils only)                                                     |              | High or Very High<br>susceptibility for<br>topsoil compaction | High Copper concentrations | High Mercury concentrations | N excess                              |              | P excess                              |              | Peatland under hotspot of agriculture |              | Areas at risk of secondary salinization    |              | Sealing      | All indicators<br>(10ut AllOut -<br>excluding<br>overlaps) |
|--------------|---------------------------------------------------------------|--------------|-----------------------------------------------|---------------------------------------------------------------------------------|--------------|---------------------------------------------------------------|----------------------------|-----------------------------|---------------------------------------|--------------|---------------------------------------|--------------|---------------------------------------|--------------|--------------------------------------------|--------------|--------------|------------------------------------------------------------|
|              | % of cropland area                                            | % of MS area | % of MS area % of MS area                     | % of Cropland and<br>Grassland area<br>(except for land<br>above 1000 m a.s.l.) | % of MS area | % of MS area                                                  | % of MS area               | % of MS area                | % of<br>Agricultural<br>land (CORINE) | % of MS area | % of<br>Agricultural<br>land (CORINE) | % of MS area | Peatland                              | % of MS area | Mediterranean<br>biogeographical<br>region | % of MS area | % of MS area | % of MS area                                               |
| AT           | 68%                                                           | 10%          | 23%                                           | 47%                                                                             | 9%           | 4%                                                            | 0%                         | 8%                          | 4%                                    | 1.1%         | 2%                                    | 1%           | 5%                                    | 0%           | 0%                                         | 0%           | 1%           | 38%                                                        |
| BE           | 63%                                                           | 17%          | 66%                                           | 46%                                                                             | 15%          | 11%                                                           | 0%                         | 2%                          | 69%                                   | 34.8%        | 58%                                   | 36%          | 0%                                    | 0%           | 0%                                         | 0%           | 6%           | 79%                                                        |
| BG           | 71%                                                           | 26%          | 29%                                           | 84%                                                                             | 31%          | 7%                                                            | 1%                         | 0%                          | 0%                                    | 0.1%         | 0%                                    | 0%           | 0%                                    | 0%           | 0%                                         | 0%           | 1%           | 50%                                                        |
| DK           | 65%                                                           | 45%          | 53%                                           | 16%                                                                             | 10%          | 6%                                                            | 0%                         | 0%                          | 73%                                   | 50.3%        | 31%                                   | 25%          | 84%                                   | 4%           | 0%                                         | 0%           | 2%           | 85%                                                        |
| ES           | 72%                                                           | 18%          | 54%                                           | 86%                                                                             | 20%          | 7%                                                            | 0%                         | 1%                          | 11%                                   | 2.8%         | 1%                                    | 0%           | 0%                                    | 0%           | 8%                                         | 7%           | 1%           | 60%                                                        |
| EE           | 22%                                                           | 3%           | 19%                                           | 2%                                                                              | 0%           | 45%                                                           | 0%                         | 0%                          | 0%                                    | 0.0%         | 0%                                    | 0%           | 72%                                   | 18%          | 0%                                         | 0%           | 0%           | 63%                                                        |
| EL           | 60%                                                           | 10%          | 53%                                           | 83%                                                                             | 13%          | 11%                                                           | 1%                         | 0%                          | 5%                                    | 1.0%         | 0%                                    | 0%           | 28%                                   | 0%           | 11%                                        | 10%          | 1%           | 64%                                                        |
| CY           | 46%                                                           | 14%          | 41%                                           | 21%                                                                             | 6%           | 9%                                                            | 0%                         | 0%                          | 6%                                    | 2.2%         | -                                     | -            | 0%                                    | 0%           | 2%                                         | 3%           | 2%           | 56%                                                        |
| CZ           | 64%                                                           | 26%          | 46%                                           | 52%                                                                             | 22%          | 10%                                                           | 0%                         | 0%                          | 0%                                    | 0.1%         | 4%                                    | 3%           | 0%                                    | 0%           | 0%                                         | 0%           | 2%           | 62%                                                        |
| DE           | 47%                                                           | 19%          | 50%                                           | 43%                                                                             | 20%          | 11%                                                           | 0%                         | 1%                          | 50%                                   | 27.7%        | 33%                                   | 20%          | 91%                                   | 6%           | 0%                                         | 0%           | 4%           | 73%                                                        |
| FR           | 53%                                                           | 16%          | 50%                                           | 41%                                                                             | 18%          | 8%                                                            | 3%                         | 0%                          | 28%                                   | 15.6%        | 16%                                   | 10%          | 0%                                    | 0%           | 5%                                         | 1%           | 2%           | 63%                                                        |
| FI           | 17%                                                           | 1%           | 7%                                            | 0%                                                                              | 0%           | 6%                                                            | 0%                         | 0%                          | 0%                                    | 0.0%         | 2%                                    | 0%           | 19%                                   | 7%           | 0%                                         | 0%           | 0%           | 16%                                                        |
| HR           | 31%                                                           | 2%           | 50%                                           | 76%                                                                             | 7%           | 1%                                                            | 0%                         | 0%                          | 2%                                    | 0.4%         | 0%                                    | 0%           | 0%                                    | 0%           | 0%                                         | 0%           | 1%           | 41%                                                        |
| HU           | 41%                                                           | 24%          | 65%                                           | 70%                                                                             | 41%          | 14%                                                           | 0%                         | 0%                          | 0%                                    | 0.1%         | 0%                                    | 0%           | 80%                                   | 2%           | 0%                                         | 0%           | 1%           | 82%                                                        |
| IE           | 42%                                                           | 3%           | 63%                                           | 0%                                                                              | 0%           | 8%                                                            | 0%                         | 1%                          | 79%                                   | 45.6%        | 11%                                   | 8%           | 62%                                   | 12%          | 0%                                         | 0%           | 0%           | 76%                                                        |
| IT           | 80%                                                           | 23%          | 52%                                           | 68%                                                                             | 19%          | 8%                                                            | 14%                        | 1%                          | 23%                                   | 7.8%         | 3%                                    | 2%           | 1%                                    | 0%           | 7%                                         | 4%           | 3%           | 66%                                                        |
| LT           | 26%                                                           | 9%           | 29%                                           | 29%                                                                             | 11%          | 8%                                                            | 0%                         | 0%                          | 0%                                    | 0.1%         | 0%                                    | 0%           | 98%                                   | 9%           | 0%                                         | 0%           | 0%           | 48%                                                        |
| LU           | 87%                                                           | 12%          | 48%                                           | 2%                                                                              | 0%           | 7%                                                            | 0%                         | 0%                          | 86%                                   | 30.6%        | 1%                                    | 1%           | 0%                                    | 0%           | 0%                                         | 0%           | 4%           | 66%                                                        |
| LV           | 25%                                                           | 4%           | 21%                                           | 10%                                                                             | 2%           | 13%                                                           | 0%                         | 0%                          | 0%                                    | 0.0%         | 0%                                    | 0%           | 62%                                   | 6%           | 0%                                         | 0%           | 0%           | 39%                                                        |
| MT           | 97%                                                           | 0%           | 100%                                          | -                                                                               | 0%           | 0%                                                            | 0%                         | 0%                          | 0%                                    | 0.8%         | 0%                                    | 0%           | 0%                                    | 0%           | 0%                                         | 0%           | 18%          | 18%                                                        |
| NL           | 63%                                                           | 16%          | 78%                                           | 19%                                                                             | 10%          | 7%                                                            | 0%                         | 0%                          | 87%                                   | 62.6%        | 90%                                   | 69%          | 97%                                   | 8%           | 0%                                         | 0%           | 7%           | 90%                                                        |
| RO           | 59%                                                           | 22%          | 47%                                           | 71%                                                                             | 31%          | 8%                                                            | 1%                         | 0%                          | 0%                                    | 0.1%         | 0%                                    | 0%           | 50%                                   | 2%           | 0%                                         | 0%           | 0%           | 59%                                                        |
| PL           | 36%                                                           | 17%          | 21%                                           | 58%                                                                             | 29%          | 8%                                                            | 0%                         | 0%                          | 15%                                   | 8.3%         | 6%                                    | 3%           | 87%                                   | 4%           | 0%                                         | 0%           | 1%           | 56%                                                        |
| PT           | 60%                                                           | 9%           | 12%                                           | 29%                                                                             | 3%           | 4%                                                            | 0%                         | 0%                          | 9%                                    | 1.7%         | 0%                                    | 0%           | 0%                                    | 0%           | 3%                                         | 3%           | 2%           | 25%                                                        |
| SE           | 37%                                                           | 3%           | 2%                                            | 7%                                                                              | 0%           | 0%                                                            | 0%                         | 1%                          | 6%                                    | 0.4%         | 5%                                    | 0%           | 6%                                    | 1%           | 0%                                         | 0%           | 0%           | 7%                                                         |
| SI           | 64%                                                           | 4%           | 32%                                           | 41%                                                                             | 3%           | 8%                                                            | 0%                         | 19%                         | 18%                                   | 3.9%         | 0%                                    | 0%           | 0%                                    | 0%           | 0%                                         | 0%           | 1%           | 51%                                                        |
| SK           | 62%                                                           | 22%          | 23%                                           | 68%                                                                             | 23%          | 5%                                                            | 0%                         | 3%                          | 0%                                    | 0.0%         | 0%                                    | 0%           | 0%                                    | 0%           | 0%                                         | 0%           | 1%           | 43%                                                        |
| EU           | 54%                                                           | 14%          | 37%                                           | 53%                                                                             | 16%          | 8%                                                            | 2%                         | 1%                          | 23%                                   | 8.1%         | 10%                                   | 5%           | 30%                                   | 2%           | 7%                                         | 2%           | 1%           | 52%                                                        |