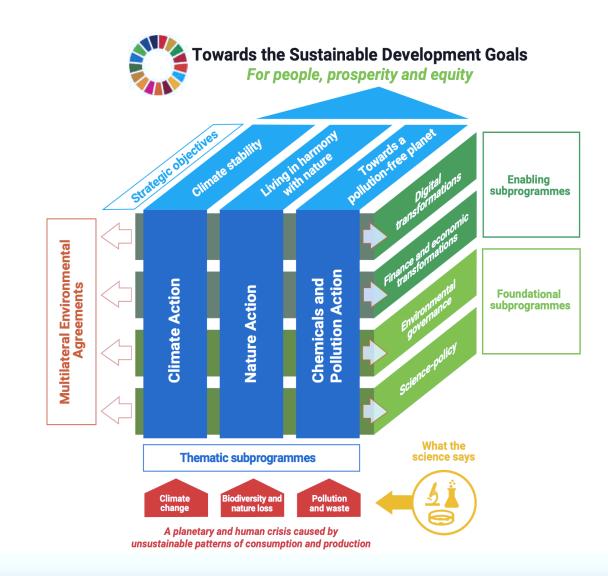

The UNEP strategy for tackling climate change, biodiversity and nature loss, and pollution and waste from 2022–2025

Three interconnected crises

biodiversity and nature loss