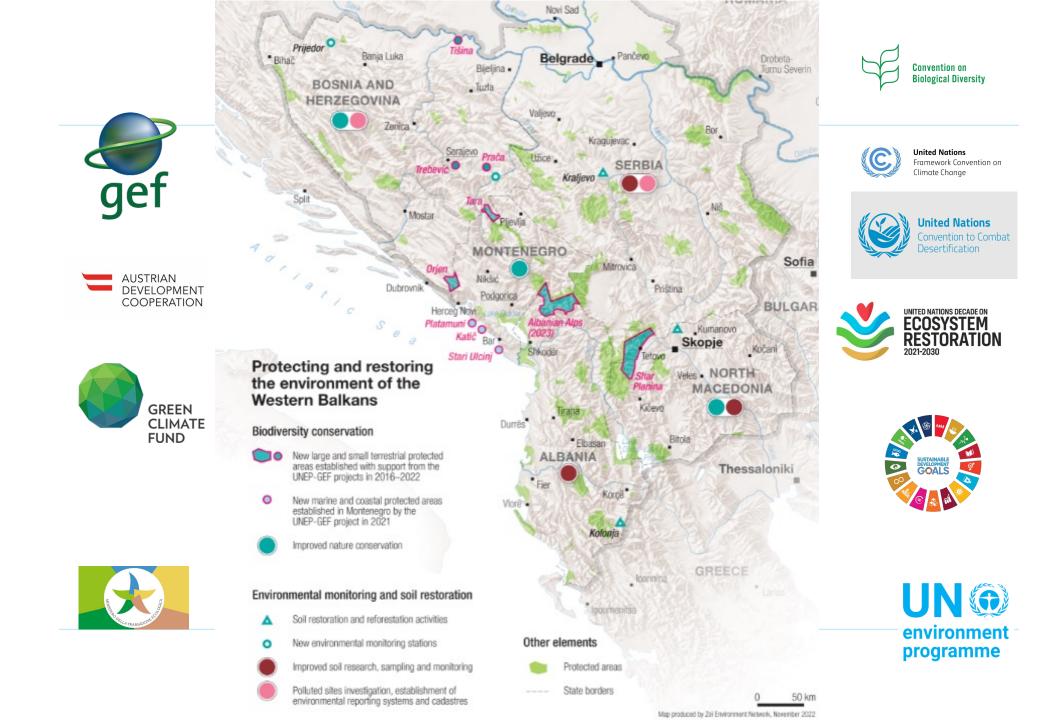

UNITED NATIONS ENVIRONMENT PROGRAMME

SUSTAINABLE LAND MANAGEMENT IN THE WESTERN BALKAN REGION

Promoting Sustainable Land Management (SLM) in Albania through Integrated Restoration of Ecosystems

(2017-2021)

<u>Project Objective:</u> Strengthening capacity and skills of national and local government institutions and promoting sustainable land management (SLM) practices in Albania through integrated ecosystem restoration

The project aimed to address this objective through two components and three outcomes:

- □ Component 1: Strengthened legal and institutional framework and capacity building for SLM
  - Outcome 1.1: Shift from unsustainable to sustainable land use in agriculture and forestry sectors
  - Outcome 1.2: Capacities and support for SLM strengthened
- **Component 2:** Demonstrating and Scaling-up of SLM Best Practices
  - Outcome 2.1: Pressures on natural resources in at least 20,000 ha reduced through application of SLM activities