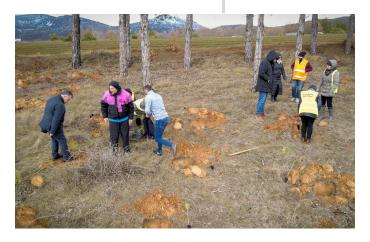

# Mapping across 22,000 ha of degraded

forest and pasturelands

# Aspekte inovative te projektit te rehabilitimit

**Rehabilitation plan for** 

120 ha of the most

degraded forest and

pastures

**Reforestation at Perroi** 

Promoting **Sustainable Land** Management (SLM) through Strengthening Legal and Institutional Framework, Capacity **Building and Restoration of the Most Vulnerable Mountain Landscapes** (2019 - 2023/4)