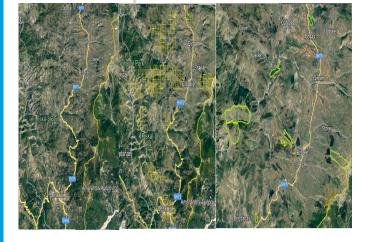

|

përshtatur bio-ekologjikisht dhe në përputhje me kriteret që përcaktohen në

Oct. 2021

Dec. 2021















World Soil Day,

**International Forest** 

Day, World

**Environment Day** 



Three promotional videos -broadcasted in local media, and showcased in social media periodically

Project webspace -Kolonja Municipality **Official Website** 



**Office in Kolonja** Municipality – showcasing **Promotional Material** 







# **Results**

### Outcome 2.1

# Mapping across 22,000 ha of degraded

forest and pasturelands

# Aspekte inovative te projektit te rehabilitimit













**Rehabilitation plan for** 

120 ha of the most

degraded forest and

pastures



**Reforestation at Perroi** 

Promoting **Sustainable Land** Management (SLM) through Strengthening Legal and Institutional Framework, Capacity **Building and Restoration of the Most Vulnerable Mountain Landscapes** (2019 - 2023/4)

environment

programme





**Project objective:** to develop and strengthen national policy and institutional capacity for SLM and to contribute to achieving the national land degradation neutrality (LDN) targets with integrated landscape management in northwestern mountainous ecosystems of North Macedonia

- **Component 1:** Strengthened legal and institutional framework and capacity building for SLM and SFM
- Outcome 1.1. Addressing gaps and weaknesses in the land use and